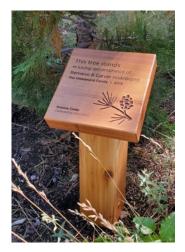

#### NEW TREE \$1,000

Create a living tribute with the gift of a newly-planted tree. Choose from a selection of available tree species and locations. An engraved plaque that includes your personal inscription will accompany the tree.

## ESTABLISHED TREE ADOPTION \$500

Support SNCO with a living dedication to your friend or loved one. Meet with staff to select and adopt an ideal tree that is already thriving on our campus. An engraved plaque that includes your personal inscription will accompany the tree.