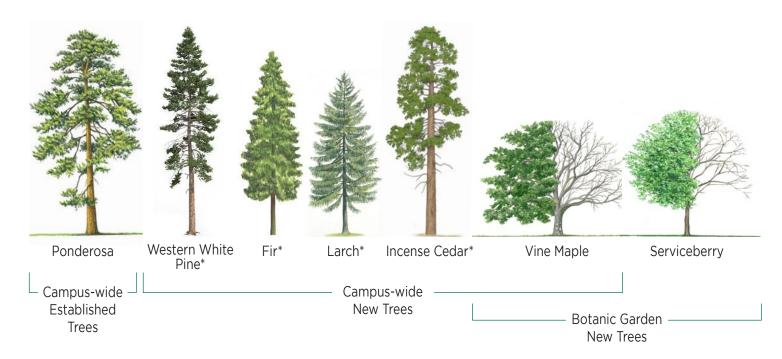

#### NEW TREE \$1,000

Create a living tribute with the gift of a newly-planted tree. Choose from a selection of available tree species and locations. An engraved plaque that includes your personal inscription will accompany the tree.

## ESTABLISHED TREE ADOPTION \$500

Support SNCO with a living dedication to your friend or loved one. Meet with staff to select and adopt an ideal tree that is already thriving on our campus. An engraved plaque that includes your personal inscription will accompany the tree.